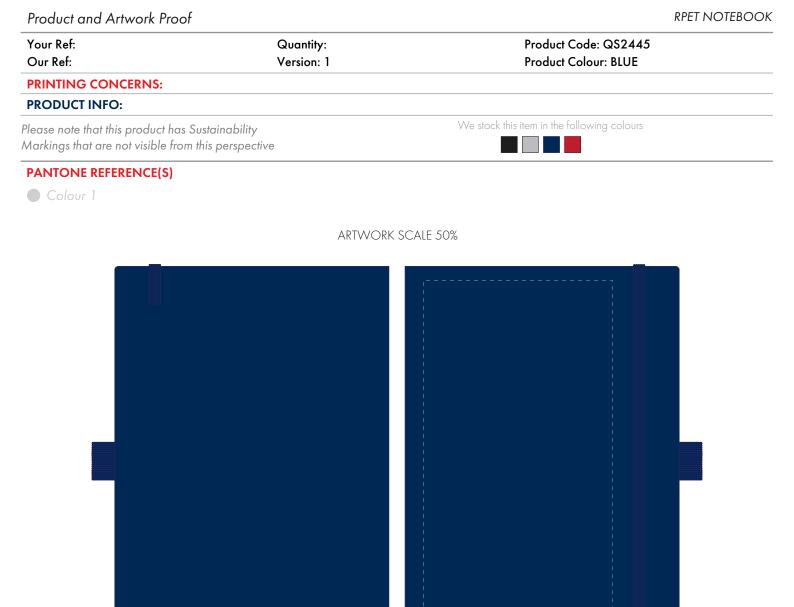

Product Image for visualisation - colours may vary

## CENTRED TO PRINT AREA CENTRED TO NOTEBOOK

The dashed line is to demonstrate print area and will not appear on your printed item

ARTWORK SCALE 100% Max print area: 100mm x 195mm

,------, \_\_\_\_\_l